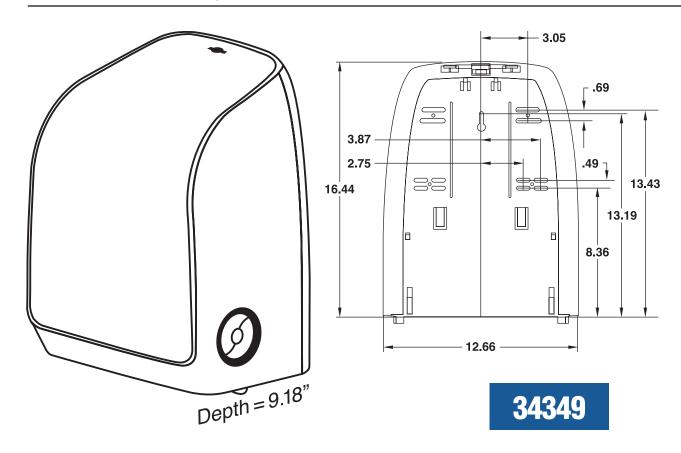

## MOD\* ELECTRONIC TOUCHLESS HARD ROLL TOWEL DISPENSER, WHITE

Made of high impact plastic. Housing has cover with opaque white center and smoked translucent sides with an opaque black back. Dispenses a single sheet of paper with each cycle. No-touch dispensing system helps minimize the spread of dirt and germs. Dispenses one 8" diameter roll of 700' or 1150' product plus stub roll utilizing core plug mounting. Features include, two operational modes, hidden and hanging. Hidden mode dispenses a single sheet of paper when users' hand is placed beneath dispenser. In the hanging mode, full sheet is exposed for user to tear off. Hanging sheet is automatically replenished following variable delay. Features also include variable sheet length and delay between sheets and choice of key-activated spring lock or push button operation. Operates on four D size alkaline batteries or AC adapter.

One per case.

Suggested mounting height 48" from bottom of housing.